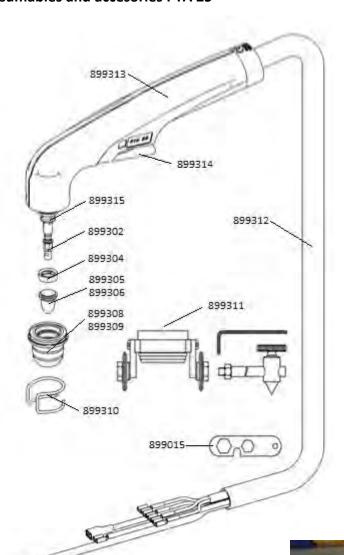

### **Consumables and accesories PTA 25**

| Part No. | <u>Denomination</u>         |
|----------|-----------------------------|
| 454057   | UNIFIRE 26C with 4 m PTA 25 |
|          |                             |
| 899315   | Torch body PTA 25           |
| 899302   | Electrode                   |
| 899304   | Swirl ring                  |
| 899305   | Nozzle 0.65 5-20A           |
| 899306   | Nozzle 0.8 15-30A           |
| 899308   | Protective cap UF 26C       |
| 899309   | Protective cap UF 31 PFC    |
| 899310   | Distance cutting guide      |
| 899311   | Circle cutting guide PTA 25 |
| 899313   | Handle PTA 25               |
| 899314   | Button PTA 25               |
| 899312   | Hose parcel PTA 25 4m       |
| 899015   | Consumable tool             |
| 899301   | Torch PTA 25 4m complete    |
|          |                             |