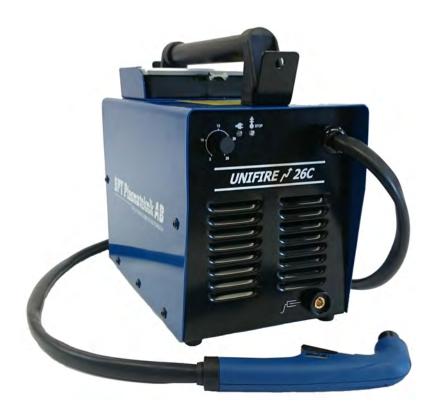

# **UNIFIRE 26C**

Portable plasma cutting system for manual cutting with built-in compressor

- UNIFIRE 26C is a single phase 25A portable plasmasystem with built in compressor that can cut up to 8mm thickness.
- UNIFIRE 26C is with its built in compressor the given choice when you have the need for a completely portable system.
- Just connect power! UNIFIRE 26C is easy to carry, setup and to use.
- Perfect for all mobile cuttting applications such as steel construction at construction sites, ventilation ducts, service & maintenance, etc.

## **Technical data:**

Power supply 230V,  $1^{\sim}$  50/60Hz

Fuse 16A@230V, slow blow

Maximum power 2.85 kVA\*
Process power 95V, 5-25A
Duty cycle 25%@25A

Power factor 0,95

Open circuit voltage 424 VDC Protection class IP 23S

Cooling F
Temperature class F

Dimensions LxWxH 390x225x360

Weight 13 kg
Max cutting capacity 8 mm
Quality cut 6 mm

Pressure/flow Built-in compressor

## Delivery scope:

- Power source
- Torch PTA 25 4m
- Consumable kit
- Mains supply cable
- Work lead cable 3m
- Shoulder strap
- Users manual

<sup>\*</sup> when connected to a generator power supply the recommended minimum power of the generator is 1.5 times the maximum power of the plasma system.