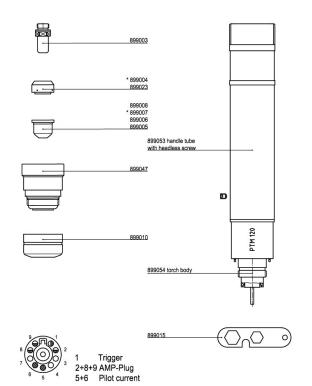

## Consumables and accesories PTA 121/PTM120

| Part No. | <u>Denomination</u>                 |
|----------|-------------------------------------|
| 454053   | SPEEDFIRE complete with 6 m PTA121  |
| 454069   | SPEEDFIRE complete with 15m PTA121  |
| 454070   | SPEEDFIREE complete with 6m PTM120  |
| 454071   | SPEEDFIRE complete with 12m PTM 120 |
|          |                                     |
| 899044   | Torch body PTA 121                  |
| 899003   | Electrode standard                  |
| 899017   | Electrode long                      |
| 899004   | Swirl ring 80-120A                  |
| 899023   | Swirl ring 20-80A                   |
| 899005   | Nozzle 1,0 20-50A                   |
| 899006   | Nozzle 1,2 50-90A                   |
| 899007   | Nozzle 1,4 90-120A                  |
| 899008   | Nozzle 1,6 120A                     |
| 899031   | Nozzle 1,0 20-50A long              |
| 899032   | Nozzle 1,2 50-90A long              |
| 899018   | Nozzle 1,4 90-120A long             |
| 899033   | Nozzle 2,5 gouging long             |
| 899047   | Protective cup                      |
| 899010   | Spatter shield                      |
| 899037   | Spatter shield, threaded            |
| 899036   | Contact cutting shield, threaded    |
| 899012   | Distance cutting guide              |
| 899013   | Bevel cutting guide                 |
| 899038   | Contact cutting shield, threaded    |
| 899014   | Circle cutting guide PTA 120/121    |
| 899045   | Handle PTA 121                      |
| 899314   | Button PTA 121                      |
| 899049   | Hoseparcel PTA 121 6m               |
| 899050   | Hoseparcel PTA 121 15m              |
| 899015   | Consumable tool                     |
| 899040   | Torch PTA 121 6m complete           |
| 899041   | Torch PTA 121 15m complete          |
|          |                                     |
| 899053   | Handle PTM 120                      |
| 899054   | Torchbody PTM 120                   |
| 899057   | Hoseparcel PTM 120 6m               |
| 899058   | Hoseparcel PTM 120 12m              |
| 899051   | Torch PTM 120 6m complete           |
|          |                                     |

Torch PTM 120 12m complete

899052