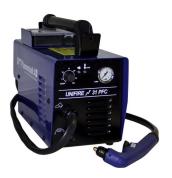

# **SPEEDFIRE**

Portable plasma system for manual and mechanised cutting and gouging

**SPEEDFIRE** is a 100A portable air-plasma system with extremely high performance in relation to its low weight, the power source weighs only 17 kg and can cut up to 35mm thickness. With air plasma systems you can cut mild steel, stainless steel, aluminum, brass, copper and other electrically conductive material.

The system is supplied for manual cutting with air-cooled hand torch PTA 121 available in lengths of 6m and 15m. For mechanized cutting system is supplied with the machine torch PTM 120 available in lengths of 6m and 12m. Full range of accessories with contact cutting shields, support carriage, circle cutting guide, etc. are available.