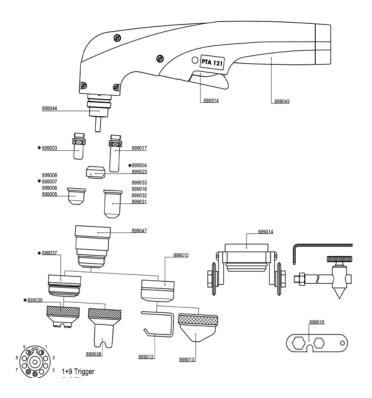

## Consumables and accesories PTA 121/PTM120

| Part No. | <u>Denomination</u>                 |
|----------|-------------------------------------|
| 454053   | SPEEDFIRE complete with 6 m PTA121  |
| 454069   | SPEEDFIRE complete with 15m PTA121  |
| 454070   | SPEEDFIREE complete with 6m PTM120  |
| 454071   | SPEEDFIRE complete with 12m PTM 120 |
|          |                                     |
| 899044   | Torch body PTA 121                  |
| 899003   | Electrode standard                  |
| 899017   | Electrode long                      |
| 899004   | Swirl ring 80-120A                  |
| 899023   | Swirl ring 20-80A                   |
| 899005   | Nozzle 1,0 20-50A                   |
| 899006   | Nozzle 1,2 50-90A                   |
| 899007   | Nozzle 1,4 90-120A                  |
| 899008   | Nozzle 1,6 120A                     |
| 899031   | Nozzle 1,0 20-50A long              |
| 899032   | Nozzle 1,2 50-90A long              |
| 899018   | Nozzle 1,4 90-120A long             |
| 899033   | Nozzle 2,5 gouging long             |
| 899047   | Protective cup                      |
| 899010   | Spatter shield                      |
| 899037   | Spatter shield, threaded            |
| 899036   | Contact cutting shield, threaded    |
| 899012   | Distance cutting guide              |
| 899013   | Bevel cutting guide                 |
| 899038   | Contact cutting shield, threaded    |
| 899014   | Circle cutting guide PTA 120/121    |
| 899045   | Handle PTA 121                      |
| 899314   | Button PTA 121                      |
| 899049   | Hoseparcel PTA 121 6m               |
| 899050   | Hoseparcel PTA 121 15m              |
| 899015   | Consumable tool                     |
| 899040   | Torch PTA 121 6m complete           |
| 899041   | Torch PTA 121 15m complete          |
|          |                                     |
| 899053   | Handle PTM 120                      |
| 899054   | Torchbody PTM 120                   |
| 899057   | Hoseparcel PTM 120 6m               |
| 899058   | Hoseparcel PTM 120 12m              |
| 899051   | Torch PTM 120 6m complete           |
|          |                                     |