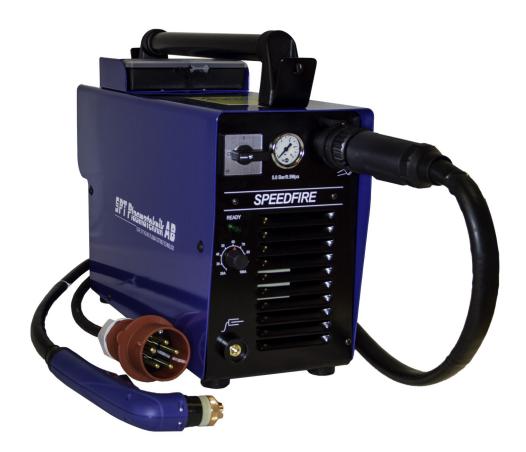

# **SPEEDFIRE**

Portable plasma system for manual and mechanised cutting and gouging

**SPEEDFIRE** is a 100A portable air-plasma system with extremely high performance in relation to its low weight, the power source weighs only 17 kg and can cut up to 35mm thickness. With air plasma systems you can cut mild steel, stainless steel, aluminum, brass, copper and other electrically conductive material.

### **Technical data:**

Power supply 400V, 3~ 50/60Hz Fuse 32 A slow blow

Maximum power 14,5 kVA\*

Process power 120V, 20-100A Duty cycle 40%, @ 100A 60%, @ 80A

100%, @ 70A

Power factor 0,95
Open circuit voltage 240 VDC
Protection class IP 23

Cooling F
Temperature class F

Dimensions LxWxH 560x190x320

Weight 17 kg
Max cutting capacity 35 mm
Quality cutting 30 mm

Pressure/Flow 5,0 Bar / 190 l/min

## Delivery scope:

- Power source
- Torch PTA 121 or PTM 120 according to order
- Consumable kit
- Mains cable with CEE-connection
- Work piece cable 3m
- Air-hose
- Shoulder strap
- Users manual
- CNC interface contact (PTM 120)