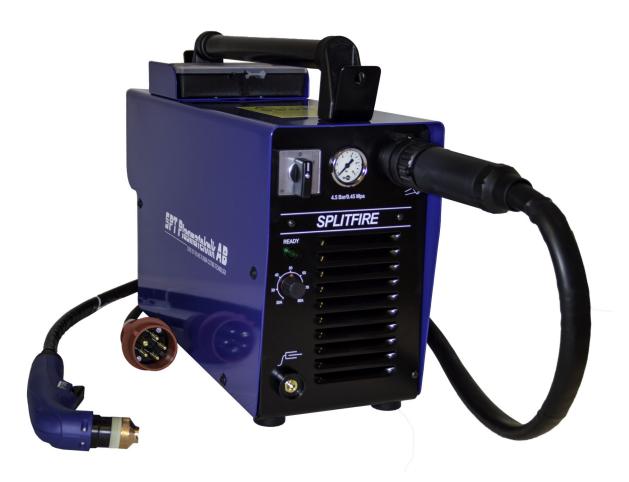

# **SPLITFIRE**

Portable plasma system for manual and mechanised cutting and gouging

**SPLITFIRE** is a 80A portable air-plasma system with extremely high performance in relation to its low weight, the power source weighs only 17 kg and can cut up to 25mm thickness. With air plasma systems you can cut mild steel, stainless steel, aluminum, brass, copper and other electrically conductive materials.

The system is supplied for manual cutting with air-cooled hand torch PTA 121 available in lengths of 6m and 15m. For mechanized cutting system, is supplied with the machine torch PTM 120 available in lengths of 6m and 12m. Full range of accessories with contact cutting shields, support carriage, circle cutting guide, etc. are available.

### **Technical data:**

Power supply 400V, 3~ 50/60Hz Fuse 16 A slow blow

Maximum power 12 kVA\*

Process power 120V, 20-80A Duty cycle 50%, @ 80A 60%, @ 70A

100%, @ 50A

Power factor 0,95
Open circuit voltage 240 VDC
Protection class IP 23
Cooling F

Cooling F
Temperature class F

Dimensions LxWxH 560x190x320

Weight 17 kg
Max cutting capacity 25 mm
Quality cut 20 mm

Pressure/flow 4,5 Bar / 160 l/min