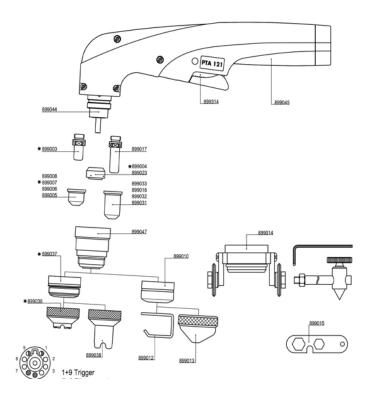

## Consumables and accesories PTA 121/PTM120

| Part No. | <u>Denomination</u>                 |
|----------|-------------------------------------|
| 454045   | SPLITFIRE complete with 6 m PTA121  |
| 454066   | SPLITFIRE complete with 15m PTA121  |
| 454067   | SPLITFIRE complete with 6m PTM120   |
| 454068   | SPLITFIRE complete with 12m PTM 120 |
|          |                                     |
| 899044   | Torchbody PTA 121                   |
| 899003   | Electrode standard                  |
| 899017   | Electrode long                      |
| 899004   | Swirl ring 80-120A                  |
| 899023   | Swirl ring 20-80A                   |
| 899005   | Nozzle 1,0 20-50A                   |
| 899006   | Nozzle 1,2 50-90A                   |
| 899007   | Nozzle 1,4 90-120A                  |
| 899008   | Nozzle 1,6 120A                     |
| 899031   | Nozzle 1,0 20-50A lång              |
| 899032   | Nozzle 1,2 50-90A lång              |
| 899018   | Nozzle 1,4 90-120A lång             |
| 899033   | Nozzle 2,5 mejsling lång            |
| 899047   | Protective cup                      |
| 899010   | Spatter shield                      |
| 899037   | •                                   |
|          | Spatter shield, threaded            |
| 899036   | Contact cutting shield, threaded    |
| 899012   | Distance cutting guide              |
| 899013   | Bevel cutting guide                 |
| 899038   | Contact cutting shield, threaded    |
| 899014   | Circle cutting guide PTA 120/121    |
| 899045   | Handle PTA 121                      |
| 899314   | Button PTA 121                      |
| 899049   | Hoseparcel PTA 121 6m               |
| 899050   | Hoseparcel PTA 121 15m              |
| 899015   | Consumable tool                     |
| 899040   | Torch PTA 121 6m complete           |
| 899041   | Torch PTA 121 15m complete          |
|          |                                     |
| 899053   | Handle PTM 120                      |
| 899054   | Torchbody PTM 120                   |
| 899057   | Hoseparcel PTM 120 6m               |
| 899058   | Hoseparcel PTM 120 12m              |
| 899051   | Torch PTM 120 6m complete           |
| 899052   | Torch PTM 120 12m complete          |
|          |                                     |
|          |                                     |
|          |                                     |
|          |                                     |
|          |                                     |
|          |                                     |
|          |                                     |