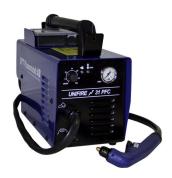

# **SPLITFIRE**

Portable plasma system for manual and mechanised cutting and gouging

**SPLITFIRE** is a 80A portable air-plasma system with extremely high performance in relation to its low weight, the power source weighs only 17 kg and can cut up to 25mm thickness. With air plasma systems you can cut mild steel, stainless steel, aluminum, brass, copper and other electrically conductive materials.

The system is supplied for manual cutting with air-cooled hand torch PTA 121 available in lengths of 6m and 15m. For mechanized cutting system, is supplied with the machine torch PTM 120 available in lengths of 6m and 12m. Full range of accessories with contact cutting shields, support carriage, circle cutting guide, etc. are available.