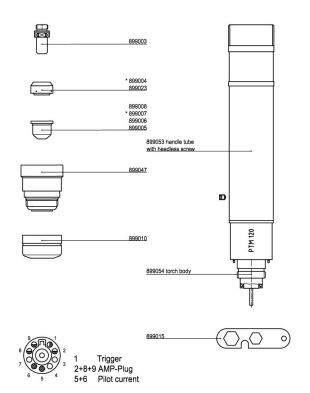

## Consumables and accesories PTA 121/PTM120

| Part No. | <u>Denomination</u>                 |
|----------|-------------------------------------|
| 454045   | SPLITFIRE complete with 6 m PTA121  |
| 454066   | SPLITFIRE complete with 15m PTA121  |
| 454067   | SPLITFIRE complete with 6m PTM120   |
| 454068   | SPLITFIRE complete with 12m PTM 120 |
|          |                                     |
| 899044   | Torchbody PTA 121                   |
| 899003   | Electrode standard                  |
| 899017   | Electrode long                      |
| 899004   | Swirl ring 80-120A                  |
| 899023   | Swirl ring 20-80A                   |
| 899005   | Nozzle 1,0 20-50A                   |
| 899006   | Nozzle 1,2 50-90A                   |
| 899007   | Nozzle 1,4 90-120A                  |
| 899008   | Nozzle 1,6 120A                     |
| 899031   | Nozzle 1,0 20-50A lång              |
| 899032   | Nozzle 1,2 50-90A lång              |
| 899018   | Nozzle 1,4 90-120A lång             |
| 899033   | Nozzle 2,5 mejsling lång            |
| 899047   | Protective cup                      |
| 899010   | Spatter shield                      |
| 899037   | •                                   |
|          | Spatter shield, threaded            |
| 899036   | Contact cutting shield, threaded    |
| 899012   | Distance cutting guide              |
| 899013   | Bevel cutting guide                 |
| 899038   | Contact cutting shield, threaded    |
| 899014   | Circle cutting guide PTA 120/121    |
| 899045   | Handle PTA 121                      |
| 899314   | Button PTA 121                      |
| 899049   | Hoseparcel PTA 121 6m               |
| 899050   | Hoseparcel PTA 121 15m              |
| 899015   | Consumable tool                     |
| 899040   | Torch PTA 121 6m complete           |
| 899041   | Torch PTA 121 15m complete          |
|          |                                     |
| 899053   | Handle PTM 120                      |
| 899054   | Torchbody PTM 120                   |
| 899057   | Hoseparcel PTM 120 6m               |
| 899058   | Hoseparcel PTM 120 12m              |
| 899051   | Torch PTM 120 6m complete           |
| 899052   | Torch PTM 120 12m complete          |
|          |                                     |
|          |                                     |
|          |                                     |
|          |                                     |
|          |                                     |
|          |                                     |
|          |                                     |