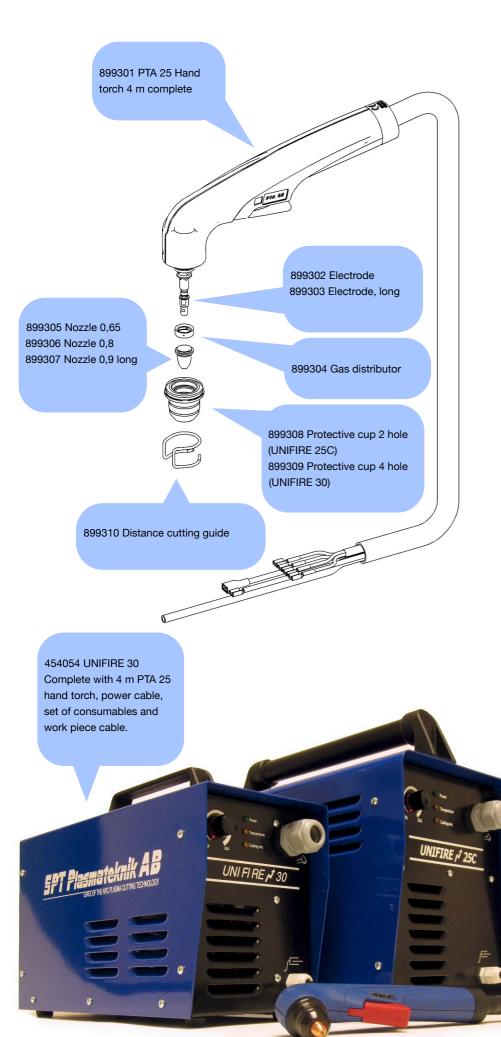

## 454055 UNIFIRE 25C

Complete with 4 m PTA 25 hand torch, power cable, set of consumables and work piece cable.