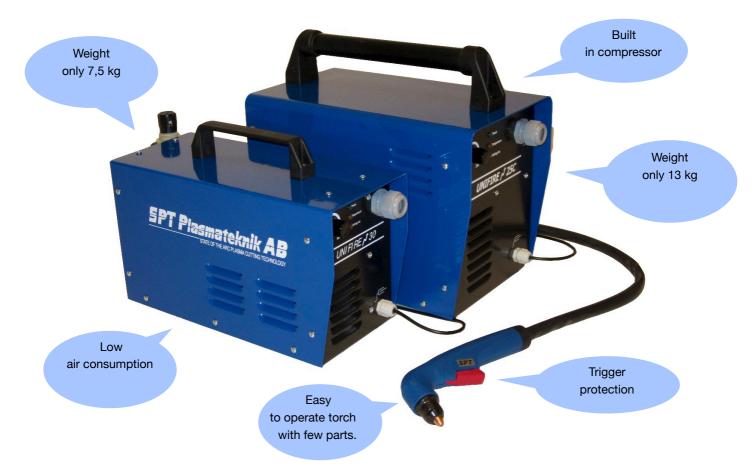

## UNIFIRE 25C UNIFIRE 30 SINGLE PHASE PLASMA CUTTING SYSTEMS

The UNIFIRE is a range of ultra portable single phase plasma cutting systems from SPT Plasmateknik AB. They are ideal for cutting any metal up to 8 mm thickness. Easy to carry, set up and use they are the perfect choice for all mobile cutting applications such as construction, service & maintenance etc.

The UNIFIRE 30 has a weight of only 7,5 kg including torch which makes it the lightest in its class. It delivers up to 30 A cutting current and cuts up to 10 mm severance (material depending).

For full mobility, the UNIFIRE 25C is equipped with a built in compressor

making it self sufficient. It delivers cutting current up to 25 A and it cuts up to 8 mm severance.

Both machines use a high-frequency free ignition system eliminating the danger of damaging sensitive electronics nearby.